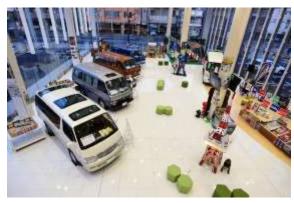

### **1F The Event Space**

Our event hall is over 100 m<sup>2</sup> with glass walls and lofty ceilings for an open, spacious feel. The Event Space is suitable for hosting variety of events. Family-friendly events, special unique events for adults, and original events host by CLiP HIROSHIMA. It is one and only base where visitors can enjoy, learn, and feel Hiroshima through those events.

### **II.** Facility Information

Business Hour: 10:00-20:00 (Closed on Tuesday)

Floor Guide: 2F The Knowledge Room 28 Café & Kitchen

1F The Event Space

Please do not touch antique cars

You are welcome to take pictures. However please do not disturb other visitors.