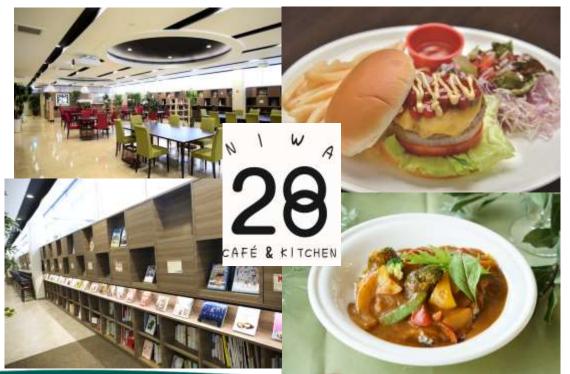

# III. Restaurant: 28 Café& Kitchen

2F 28 Café & Kitchen Business Hour: Lunch 11:00-15:00

Dinner 18:00-23:00

A stylish cafe restaurant with a diverse menu perfect for lunch, dinner, or coffee with over 700 books & 500 E-books to enjoy and a free tablet corner.