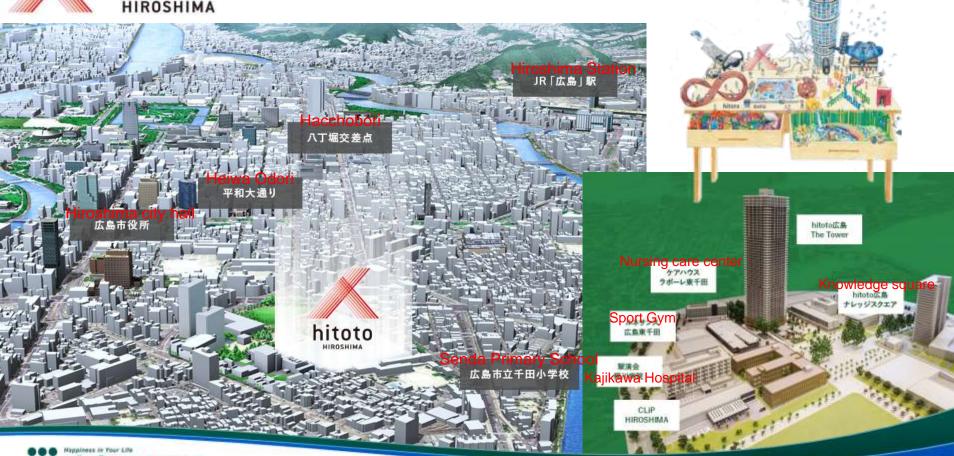

Hitoto, a new space located in Higashi-Senda right in the heart of the city on the former grounds of Hiroshima University.

A place to inspire knowledge, give back to the community, and bring people together.