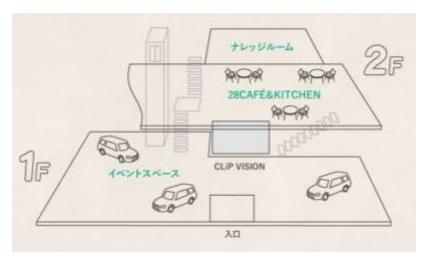

### **II.** Facility Information

Business Hour: 10:00-20:00 (Closed on Tuesday)

Floor Guide: 2F The Knowledge Room 28 Café & Kitchen

1F The Event Space

Please do not touch antique cars

You are welcome to take pictures. However please do not disturb other visitors.

### **1F The Event Space**

Our event hall is over 100 m<sup>2</sup> with glass walls and lofty ceilings for an open, spacious feel. The Event Space is suitable for hosting variety of events. Family-friendly events, special unique events for adults, and original events host by CLiP HIROSHIMA. It is one and only base where visitors can enjoy, learn, and feel Hiroshima through those events.

# **2F The Knowledge Room**

The Knowledge Room is free service in order to provide a learning space for citizens of Hiroshima. The perfect place to hold meetings, seminars, and classes. For reservations, call 082-567-5011